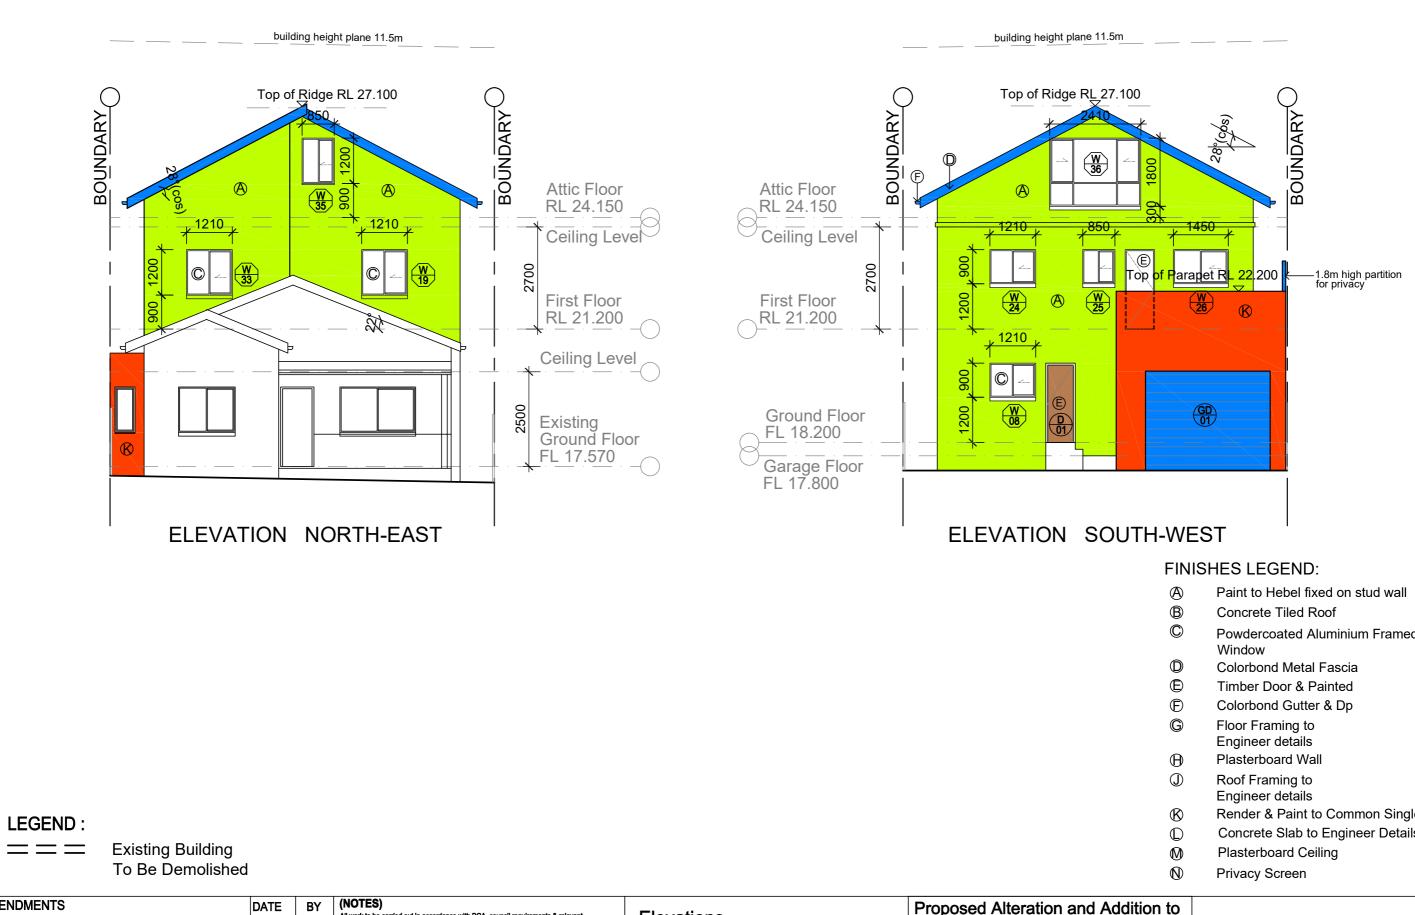

| AMENDMENTS<br>A Development Application. | DATE<br>28.4.22 | BY<br>G.T. | All work to be carried out in accordance with BCA, council requirements & relevant | Elevations                                                      | <ul> <li>Proposed Alteration and Additio<br/>an Existing Dwelling<br/>FOR Yiwen SUN</li> <li>At: 88 Duke Street Campsie 2194<br/>Lot : B, DP : 957282</li> <li>City of Canterbury Bankstown Council</li> </ul> |               | dditio     |
|------------------------------------------|-----------------|------------|------------------------------------------------------------------------------------|-----------------------------------------------------------------|----------------------------------------------------------------------------------------------------------------------------------------------------------------------------------------------------------------|---------------|------------|
|                                          |                 |            |                                                                                    | DEVELOPMENT APPLICATION                                         |                                                                                                                                                                                                                |               | 4          |
|                                          |                 |            |                                                                                    | Designed By: G. Teh<br>Drawn : G. Teh<br>Dete : 2 February 2022 |                                                                                                                                                                                                                |               |            |
|                                          |                 |            |                                                                                    | Date : 3 February 2022<br>Scale : 1:100 @ A3                    | Job No.<br>2211                                                                                                                                                                                                | Dwg<br>DA 202 | Issue<br>A |

| A            | Paint to Hebel fixed on stud wall                                |  |  |  |  |  |
|--------------|------------------------------------------------------------------|--|--|--|--|--|
| B            | Concrete Tiled Roof                                              |  |  |  |  |  |
| C            | Powdercoated Aluminium Framed<br>Window                          |  |  |  |  |  |
| $\mathbb{D}$ | Colorbond Metal Fascia                                           |  |  |  |  |  |
| Ð            | Timber Door & Painted                                            |  |  |  |  |  |
| Ð            | Colorbond Gutter & Dp                                            |  |  |  |  |  |
| G            | Floor Framing to<br>Engineer details                             |  |  |  |  |  |
| $\oplus$     | Plasterboard Wall                                                |  |  |  |  |  |
| Ũ            | Roof Framing to<br>Engineer details                              |  |  |  |  |  |
| ß            | Render & Paint to Common Single Brick                            |  |  |  |  |  |
| $\mathbb{D}$ | Concrete Slab to Engineer Details                                |  |  |  |  |  |
| $\mathbb{M}$ | Plasterboard Ceiling                                             |  |  |  |  |  |
| $\mathbb{N}$ | Privacy Screen                                                   |  |  |  |  |  |
| n to         |                                                                  |  |  |  |  |  |
|              | Gary Teh Architects Pty Ltd                                      |  |  |  |  |  |
|              | 8/77 Old Castle Hill Road<br>Castle Hill NSW 2154 M 0402 963 373 |  |  |  |  |  |